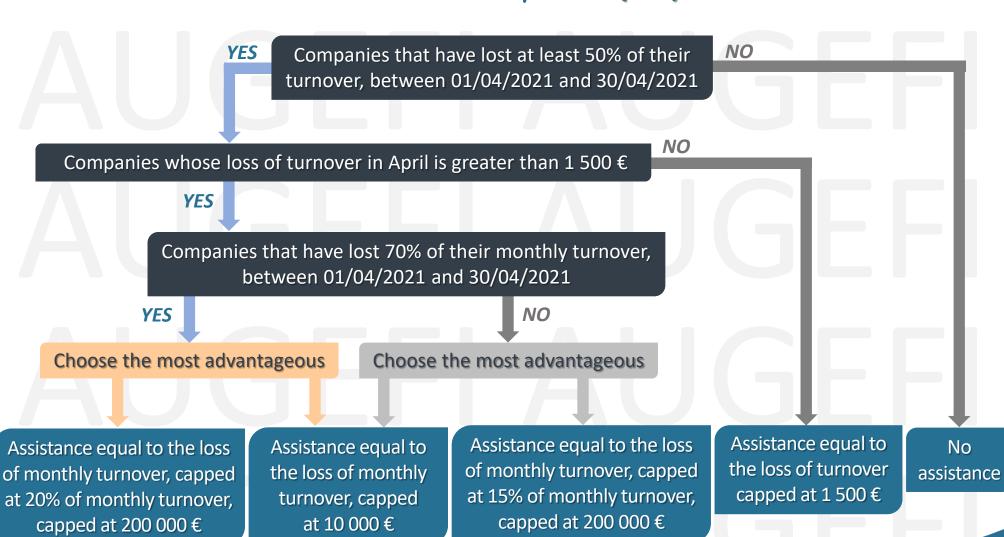

Companies that were the subject of a reception ban on April 2021

Annex 1 companies (S1)

Annex 2 companies (S1 bis)

capped at 200 000 €

capped at 200 000 €

Companies in mountainous areas (Annex 3) or in a shopping center of more than 10 000 m<sup>2</sup> subject to an uninterrupted ban on reception in April 2021

Assistance equal to the loss of monthly turnover, capped at 20% of monthly turnover, capped at 200 000 €

Assistance equal to 80% of the loss of turnover, capped at 10 000 €

Assistance equal to the loss of monthly turnover, capped at 15% of monthly turnover, capped at 200 000 €

Assistance equal to the loss of turnover capped at 1 500 €

assistance