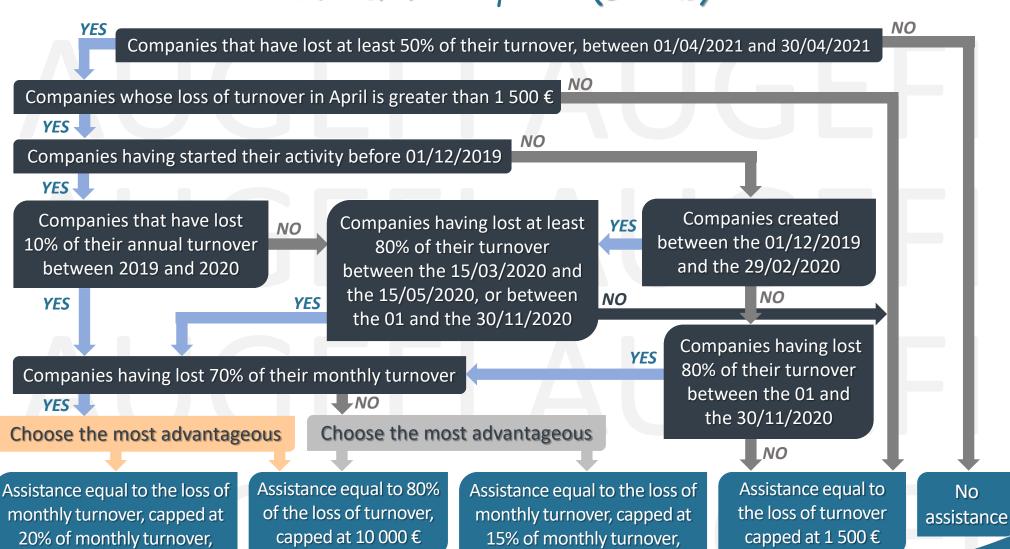

# For all other companies

(those that have not been banned in April, those that do not fall under Annexes 1-2-3, and those that are not in a shopping center of more than 10 000  $m^2$  that has been banned continuously in April)

Companies that were the subject of a reception ban on April 2021

Annex 1 companies (S1)

Annex 2 companies (S1 bis)

capped at 200 000 €

capped at 200 000 €

Companies in mountainous areas (Annex 3) or in a shopping center of more than 10 000 m<sup>2</sup> subject to an uninterrupted ban on reception in April 2021

Assistance equal to the loss of monthly turnover, capped at 20% of monthly turnover, capped at 200 000 €

Assistance equal to 80% of the loss of turnover, capped at 10 000 €

Assistance equal to the loss of monthly turnover, capped at 15% of monthly turnover, capped at 200 000 €

Assistance equal to the loss of turnover capped at 1 500 €

assistance