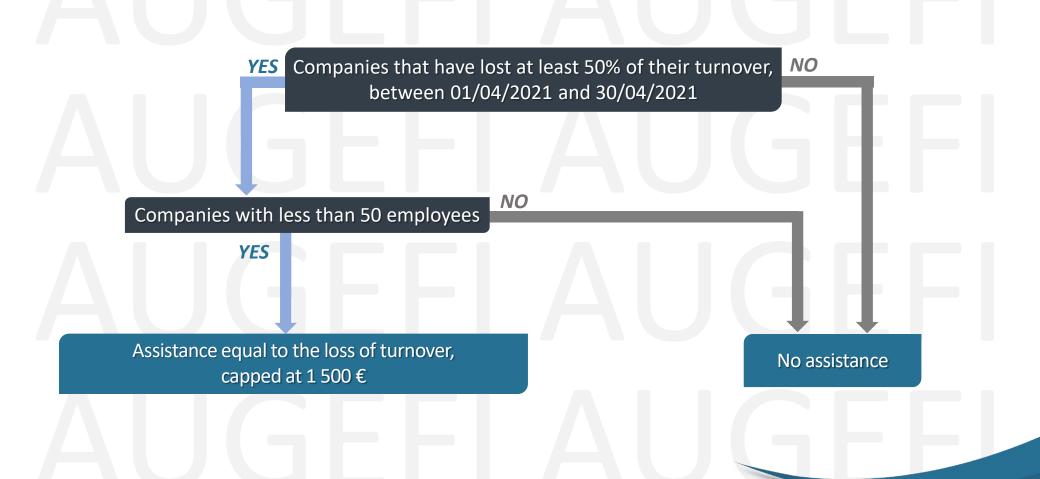

Assistance equal to the loss of turnover capped at 1 500 €

assistance

# For all other companies

(those that have not been banned in April, those that do not fall under Annexes 1-2-3, and those that are not in a shopping center of more than 10 000  $m^2$  that has been banned continuously in April)