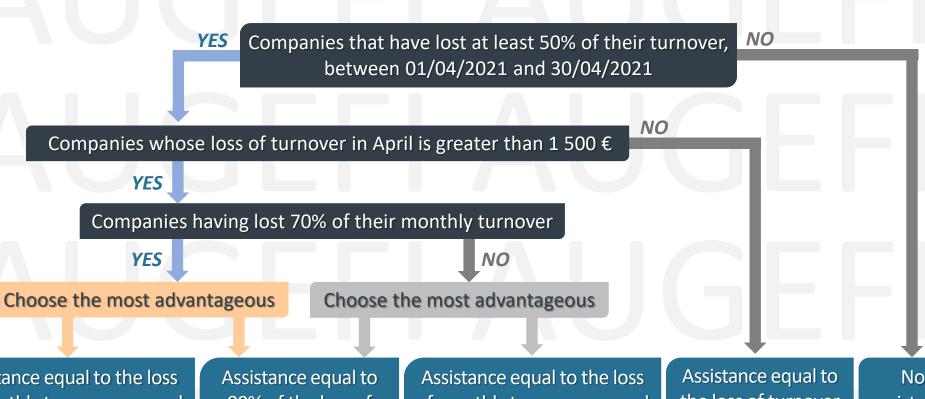

# For all other companies

(those that have not been banned in April, those that do not fall under Annexes 1-2-3, and those that are not in a shopping center of more than 10 000  $m^2$  that has been banned continuously in April)

Assistance equal to the loss of monthly turnover, capped at 20% of monthly turnover, capped at 200 000 €

Assistance equal to 80% of the loss of turnover, capped at 10 000 €

Assistance equal to the loss of monthly turnover, capped at 15% of monthly turnover, capped at 200 000 €

Assistance equal to the loss of turnover capped at 1 500 €

assistance