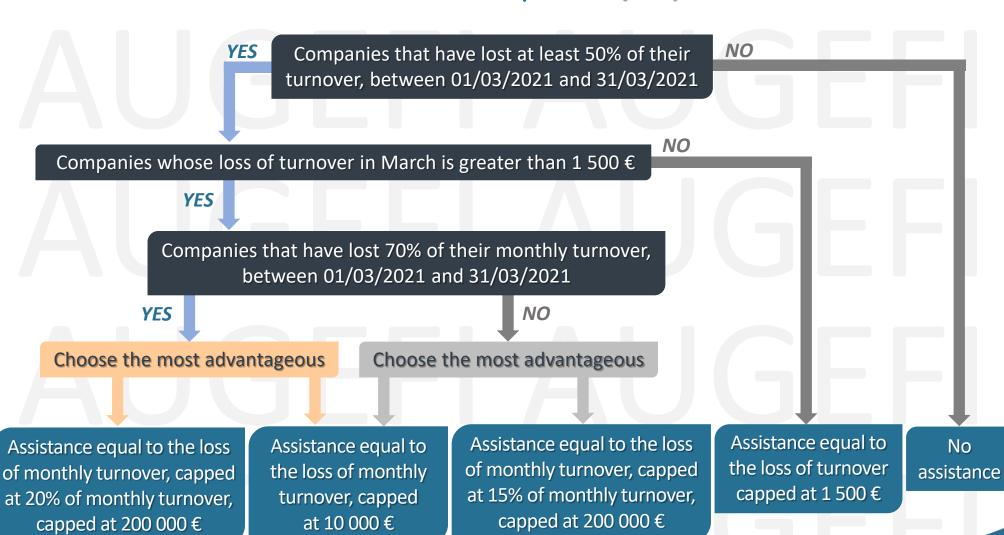

## Companies that were the subject of a reception ban on March 2021

Annex 1 companies (S1)

Annex 2 companies (S1 bis)

capped at 200 000 €

capped at 200 000 €

Companies in mountainous areas (Annex 3) or in a shopping center of more than 10 000 m<sup>2</sup> subject to an uninterrupted ban on reception in March 2021

Assistance equal to the loss of monthly turnover, capped at 20% of monthly turnover, capped at 200 000 €

Assistance equal to 80% of the loss of turnover, capped at 10 000 €

Assistance equal to the loss of monthly turnover, capped at 15% of monthly turnover, capped at 200 000 €

Assistance equal to the loss of turnover capped at 1 500 €

assistance