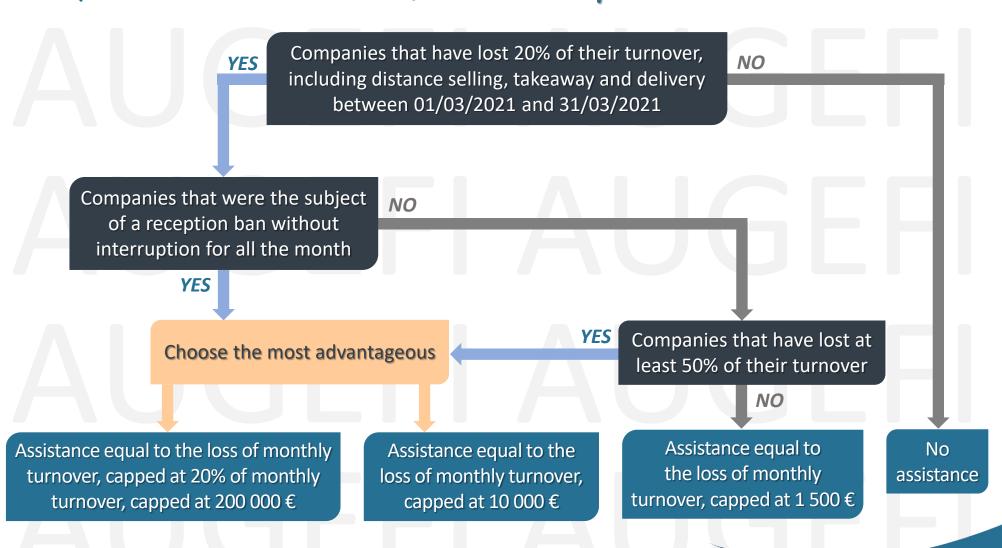

## Companies that were the subject of a reception ban on March 2021

Annex 1 companies (S1)

Annex 2 companies (S1 bis)

capped at 200 000 €

capped at 200 000 €

Companies in mountainous areas (Annex 3) or in a shopping center of more than 10 000 m<sup>2</sup> subject to an uninterrupted ban on reception in March 2021

Assistance equal to the loss of monthly turnover, capped at 20% of monthly turnover, capped at 200 000 €

Assistance equal to 80% of the loss of turnover, capped at 10 000 €

Assistance equal to the loss of monthly turnover, capped at 15% of monthly turnover, capped at 200 000 €

Assistance equal to the loss of turnover capped at 1 500 €

assistance