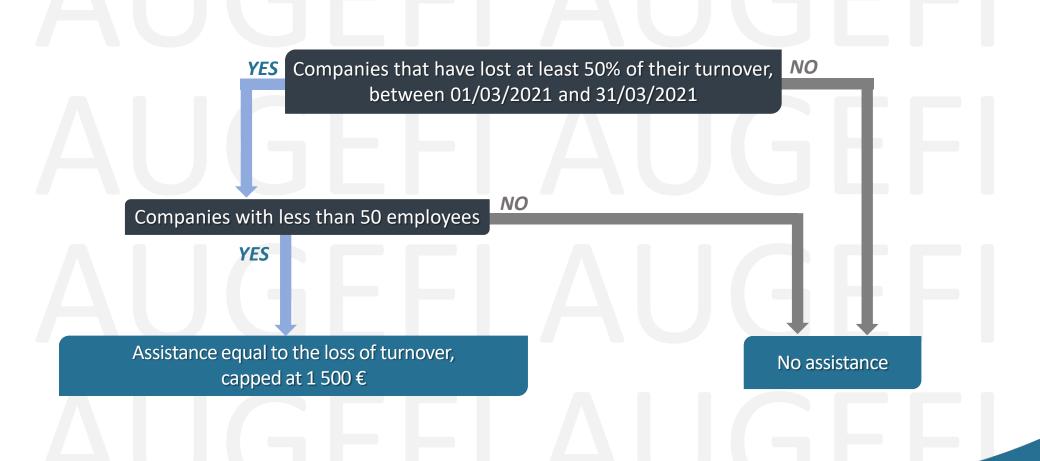

Assistance equal to the loss of turnover capped at 1 500 €

assistance

# For all other companies

(those that have not been banned in March, those that do not fall under Annexes 1-2-3, and those that are not in a shopping center of more than 10 000  $m^2$  that has been banned continuously in March)